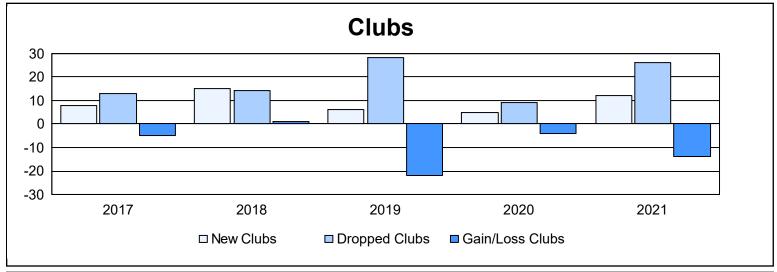

| Year      | New<br>Clubs | Dropped<br>Clubs | Gain/<br>Loss<br>Clubs | New<br>Members | Charter<br>Members | Reinstate<br>Members | Transfer<br>Members | Total<br>Member<br>Added | Total<br>Members<br>Dropped | Gain/<br>Loss<br>Members |
|-----------|--------------|------------------|------------------------|----------------|--------------------|----------------------|---------------------|--------------------------|-----------------------------|--------------------------|
| 2016-2017 | 8            | 13               | -5                     | 1,413          | 234                | 63                   | 63                  | 1,773                    | 2,044                       | -271                     |
| 2017-2018 | 15           | 14               | 1                      | 1,536          | 404                | 71                   | 110                 | 2,121                    | 2,553                       | -432                     |
| 2018-2019 | 6            | 28               | -22                    | 1,220          | 151                | 71                   | 95                  | 1,537                    | 2,201                       | -664                     |
| 2019-2020 | 5            | 9                | -4                     | 937            | 128                | 50                   | 65                  | 1,180                    | 1,673                       | -493                     |
| 2020-2021 | 12           | 26               | -14                    | 878            | 350                | 65                   | 51                  | 1,344                    | 2,078                       | -734                     |
| Average   | 9            | 18               | -9                     | 1,197          | 253                | 64                   | 77                  | 1,591                    | 2,110                       | -519                     |